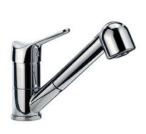

### Mixer Tap S1000 - Z65

Mixer Taps Code: 8449 500

### DETAILS

| Mixer type            | Single lever mixer tap with rotating barrel and extractable shower head. |
|-----------------------|--------------------------------------------------------------------------|
| Material              | Brass                                                                    |
| Texture               | Chromed                                                                  |
| Rotating angle        | 180°                                                                     |
| Strenghtening plate   | ø55mm                                                                    |
| Cartrigde             | With ceramic discs                                                       |
| Mixer hole            | ø35 mm                                                                   |
| Max worktop thickness | 40 mm                                                                    |