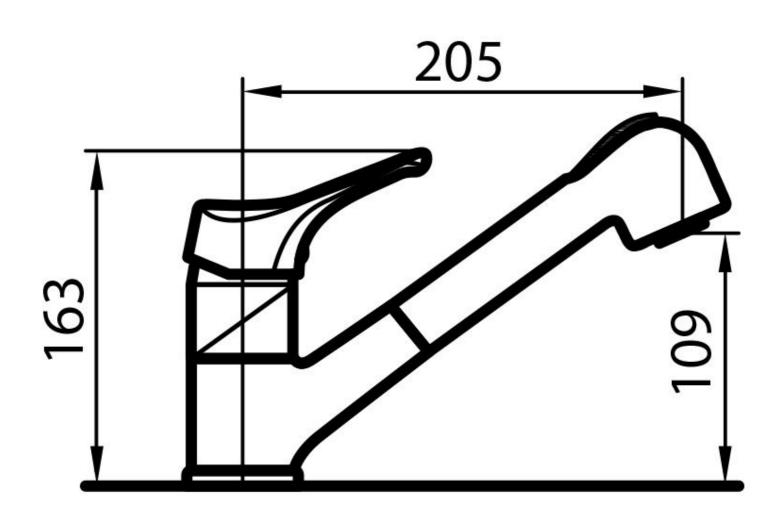

|

#### FEATURES

# Foster ==

| Double jet (flow and rain) | Several models are equipped with a switch to easily change the flow from continuous to shower.           |
|----------------------------|----------------------------------------------------------------------------------------------------------|
| Extractable head           | The head of the tap is extractable, in order to easily reach any area of the sink.                       |
| Rotating angle             | All the taps have a wide angle of rotation. Some models even permit a full 360° rotation.                |
| Strenghtening plate        | Foster's mixer taps are equipped with the strenghtening plate that offers perfect stability on any sink. |

# Foster ==

**TECHNICAL DATA** 



## Foster ==

### GALLERY